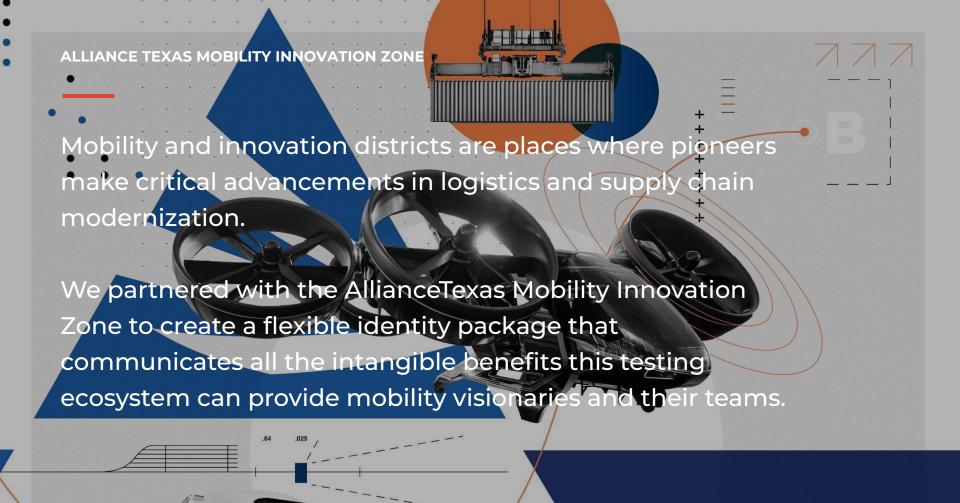

## **Strategy**

Through this discovery the Schaefer team identified that the AllianceTexas MIZ was a genuinely unique blend of people, places and things, structured in a manner unlike any other innovation zones.

We leveraged this differentiation into a defining position and archetype to inform the subsequent brand identity and campaign creative development.